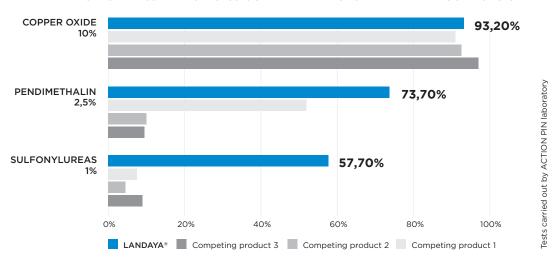

### LANDAYA® EFFICIENCY AND COMPETING PRODUCTS ON THE ELIMINATION OF DIFFERENT TYPES OF RESIDUES

### Removes phytosanitary residues

- · High efficacy of surfactants combined with pine terpenes on the removal of residues
- Proven effectiveness in eliminating residues of the main active substances: sulfonylureas, pendimethalin, copper oxide, etc.